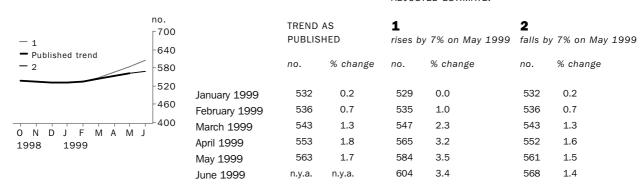

The graphs and tables which follow present the effect of two possible scenarios on the previous trend estimates: that the June seasonally adjusted estimate is higher than the May estimate by 7% for the number of private sector houses approved and 9% for total dwelling units approved; and that the June seasonally adjusted estimate is lower than the May estimate by 7% for the number of private sector houses approved and 9% for total dwelling units approved. These percentages were chosen because they represent the average absolute monthly percentage change for these series over the last ten years.

#### PRIVATE SECTOR HOUSES

# WHAT IF NEXT MONTH'S SEASONALLY ADJUSTED ESTIMATE: