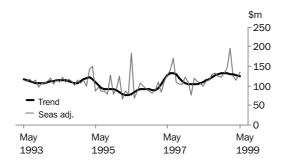

Regional Director, South Australia

VALUE OF TOTAL BUILDING

The contrasting influences of its components over recent months have resulted in the trend of total building falling consistently (but by a total of only 4.5%) since the end of 1998.