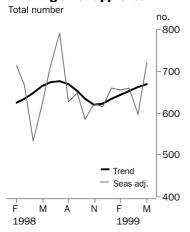

#### TOTAL DWELLING UNITS

The trend has increased by 7.9% over the last 6 months to be 0.8% up on the level of a year ago.

PRIVATE SECTOR HOUSES

The trend is beginning to show more positive upward movement after a period of virtually no change since late 1997.