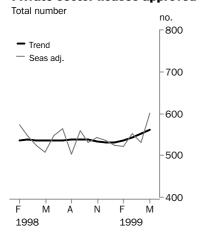

#### PRIVATE SECTOR HOUSES

The trend has increased by 7.9% over the last 6 months to be 0.8% up on the level of a year ago.

PRIVATE SECTOR HOUSES

The trend is beginning to show more positive upward movement after a period of virtually no change since late 1997.