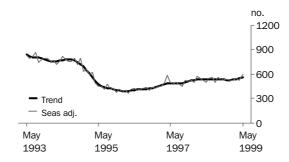

The trend has increased by 7.9% over the last 6 months to be 0.8% up on the level of a year ago.

PRIVATE SECTOR HOUSES

The trend is beginning to show more positive upward movement after a period of virtually no change since late 1997.