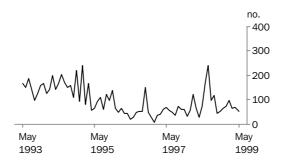

OTHER DWELLING (ORIGINAL)

There has been subdued activity in this sector of the building industry in recent months.