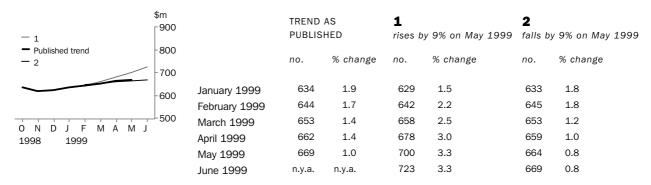

The graphs and tables which follow present the effect of two possible scenarios on the previous trend estimates: that the June seasonally adjusted estimate is higher than the May estimate by 7% for the number of private sector houses approved and 9% for total dwelling units approved; and that the June seasonally adjusted estimate is lower than the May estimate by 7% for the number of private sector houses approved and 9% for total dwelling units approved. These percentages were chosen because they represent the average absolute monthly percentage change for these series over the last ten years.

# WHAT IF NEXT MONTH'S SEASONALLY ADJUSTED ESTIMATE:

#### TOTAL DWELLING UNITS