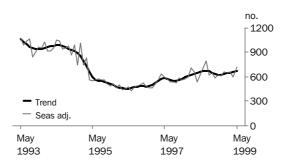

The trend has increased by 7.9% over the last 6 months to be 0.8% up on the level of a year ago.

PRIVATE SECTOR HOUSES

The trend is beginning to show more positive upward movement after a period of virtually no change since late 1997.