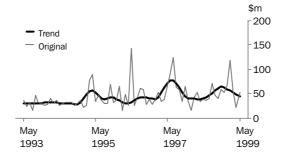

Regional Director, South Australia

VALUE OF TOTAL BUILDING

The contrasting influences of its components over recent months have resulted in the trend of total building falling consistently (but by a total of only 4.5%) since the end of 1998.

VALUE OF RESIDENTIAL BUILDING

Apart from a check in growth between mid to late 1998 the trend of residential building has been moving upward since the middle of 1996. In the last 6 months it has increased by 19.7%.

VALUE OF NON-RESIDENTIAL BUILDING

The trend in the value of non-residential building has been dropping since November 1998 (- 29.5%), moving in direct contrast to the residential trend.

TOTAL DWELLING UNITS