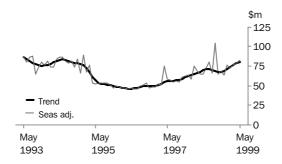

VALUE OF NON-RESIDENTIAL BUILDING

The trend in the value of non-residential building has been dropping since November 1998 (- 29.5%), moving in direct contrast to the residential trend.

TOTAL DWELLING UNITS